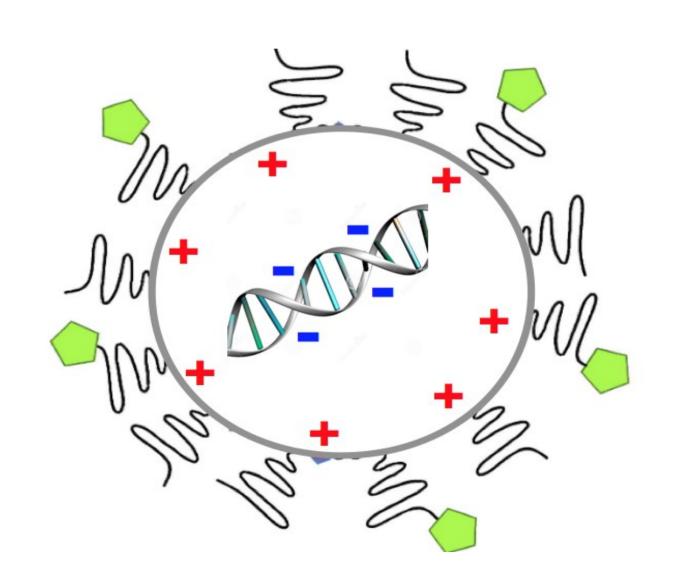

#### Testing of Gene Delivery Vehicles

Condor Tech interns: Glen Robinson, Bryan Palmer, Zita Espinoza Mentor: Emily Wonder Faculty Advisor: Cyrus Safinya

## Many Genetic Diseases Caused By Genes



"I'm having a bad D.N.A. day."

# Gene Therapy Targets Faulty DNA



But The Vehicle Has Obstacles To Overcome



### Vehicle Types for Introduction To Cell

- DOTAP
- PEG
- RGD
- DNA



# Does Taxol Negatively Affect Gene Therapy?





#### Gene delivery vehicle



### Using Firefly DNA as a Tool



## Measuring Vehicle and Taxol Combination



#### Counting The Survivors



Cells on cover slip

## Gene Vehicle Results With Different Concentrations Of Taxol



#### Chemo-Vehicle





### Conclusion