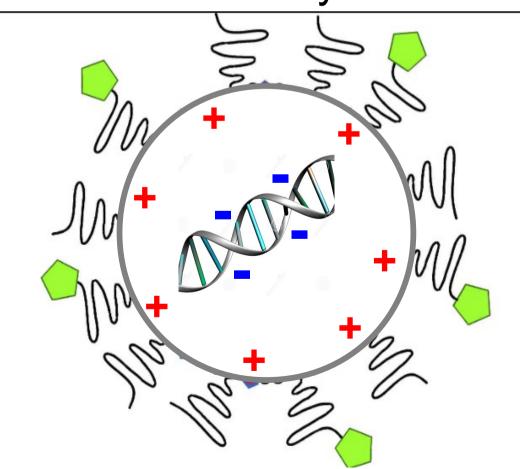

#### Gene delivery vehicle

### Vehicle Types for Introduction To Cell

- DOTAP
- PEG
- RGD
- DNA