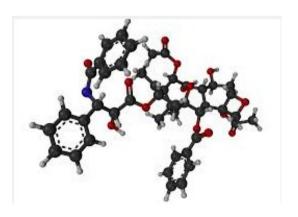

#### Testing of Gene Delivery Vehicles

Condor Tech interns: Glen Robinson, Bryan Palmer, Zita Espinoza Mentor: Emily Wonder Faculty Advisor: Cyrus Safinya

## Many Genetic Diseases Caused By Genes



"I'm having a bad D.N.A. day."

# Gene Therapy Targets Faulty DNA



But The Vehicle Has Obstacles To Overcome



### Vehicle Types for Introduction To Cell

- DOTAP
- PEG
- RGD
- DNA



# Does Taxol Negatively Affect Gene Therapy?





#### Gene delivery vehicle



### Using Firefly DNA as a Tool



## Measuring Vehicle and Taxol Combination



#### Counting The Survivors



Cells on cover slip

## Gene Vehicle Results With Different Concentrations Of Taxol



#### Chemo-Vehicle





### Conclusion