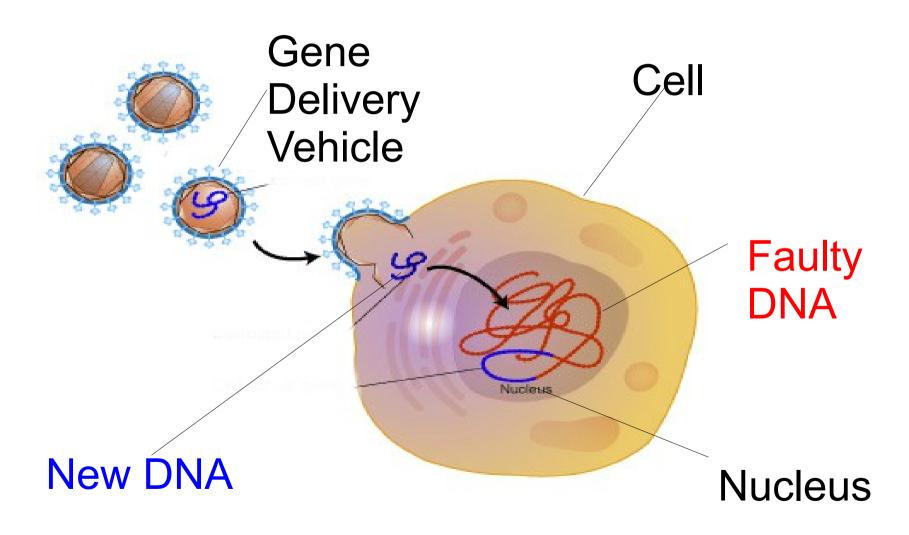

# Gene Therapy Targets Faulty DNA

But The Vehicle Has Obstacles To Overcome

#### Gene delivery vehicle