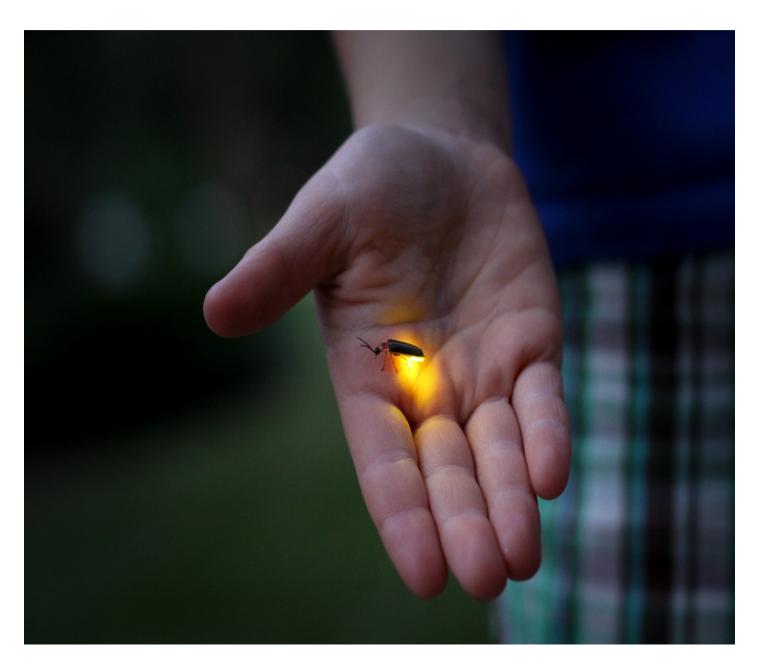

#### Testing of Gene Delivery Vehicles

Condor Tech interns: Glen Robinson, Bryan Palmer, Zita Espinoza Mentor: Emily Wonder Faculty Advisor: Cyrus Safinya

## Many Genetic Diseases Caused By Genes



"I'm having a bad D.N.A. day."

# Gene Therapy Targets Faulty DNA



But The Vehicle Has Obstacles To Overcome



### Vehicle Types for Introduction To Cell

- DOTAP
- PEG
- RGD
- DNA



# Does Taxol Negatively Affect Gene Therapy?





#### Gene delivery vehicle



### Using Firefly DNA as a Tool



## Measuring Vehicle and Taxol Combination



#### Counting The Survivors



Cells on cover slip

## Gene Vehicle Results With Different Concentrations Of Taxol



#### Chemo-Vehicle





### Conclusion