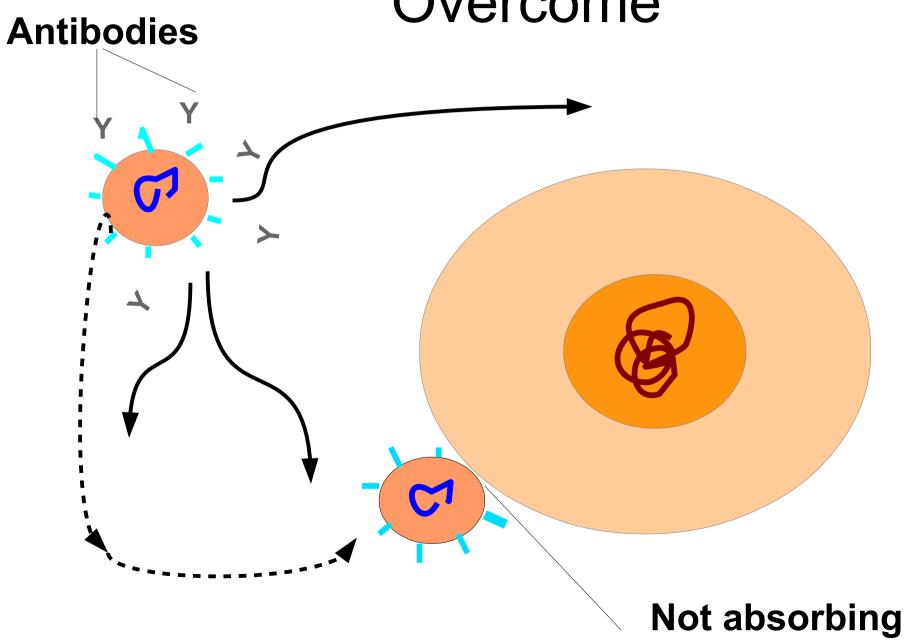

#### Testing of Gene Delivery Vehicles

Condor Tech interns: Glen Robinson, Bryan Palmer, Zita Espinoza Mentor: Emily Wonder Faculty Advisor: Cyrus Safinya

## Many Genetic Diseases Caused By Genes



"I'm having a bad D.N.A. day."

# Gene Therapy Targets Faulty DNA



But The Vehicle Has Obstacles To Overcome



### Vehicle Types for Introduction To Cell

- DOTAP
- PEG
- RGD
- DNA



# Does Taxol Negatively Affect Gene Therapy?





#### Gene delivery vehicle



### Using Firefly DNA as a Tool



## Measuring Vehicle and Taxol Combination



#### Counting The Survivors



Cells on cover slip

## Gene Vehicle Results With Different Concentrations Of Taxol



#### Chemo-Vehicle





### Conclusion