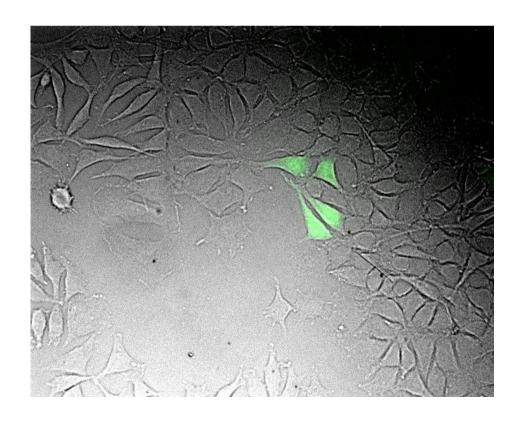

#### Testing of Gene Delivery Vehicles

Condor Tech interns: Glen Robinson, Bryan Palmer, Zita Espinoza Mentor: Emily Wonder Faculty Advisor: Cyrus Safinya

## Many Genetic Diseases Caused By Genes



"I'm having a bad D.N.A. day."

# Gene Therapy Targets Faulty DNA



But The Vehicle Has Obstacles To Overcome



### Vehicle Types for Introduction To Cell

- DOTAP
- PEG
- RGD
- DNA



# Does Taxol Negatively Affect Gene Therapy?





#### Gene delivery vehicle



### Using Firefly DNA as a Tool



## Measuring Vehicle and Taxol Combination



#### Counting The Survivors



Cells on cover slip

## Gene Vehicle Results With Different Concentrations Of Taxol



#### Chemo-Vehicle





### Conclusion