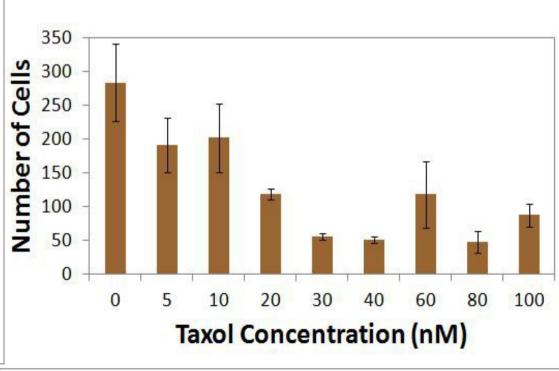

#### Testing of Gene Delivery Vehicles

Condor Tech interns: Glen Robinson, Bryan Palmer, Zita Espinoza Mentor: Emily Wonder Faculty Advisor: Cyrus Safinya

## Many Genetic Diseases Caused By Genes



"I'm having a bad D.N.A. day."

# Gene Therapy Targets Faulty DNA



But The Vehicle Has Obstacles To Overcome



### Vehicle Types for Introduction To Cell

- DOTAP
- PEG
- RGD
- DNA



# Does Taxol Negatively Affect Gene Therapy?





#### Gene delivery vehicle



### Using Firefly DNA as a Tool



## Measuring Vehicle and Taxol Combination



#### Counting The Survivors



Cells on cover slip

## Gene Vehicle Results With Different Concentrations Of Taxol



#### Chemo-Vehicle





### Conclusion