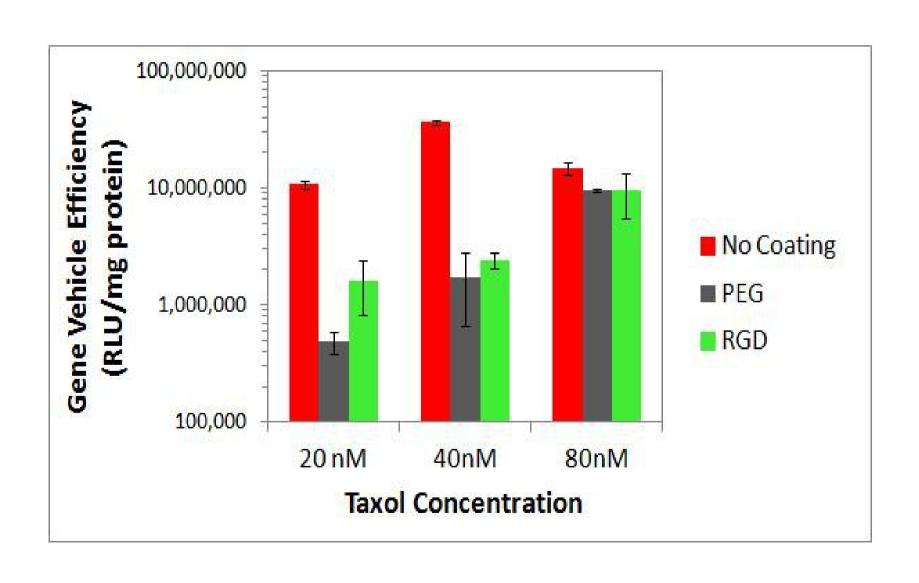

## Measuring Vehicle and Taxol Combination

## Gene Vehicle Results With Different Concentrations Of Taxol