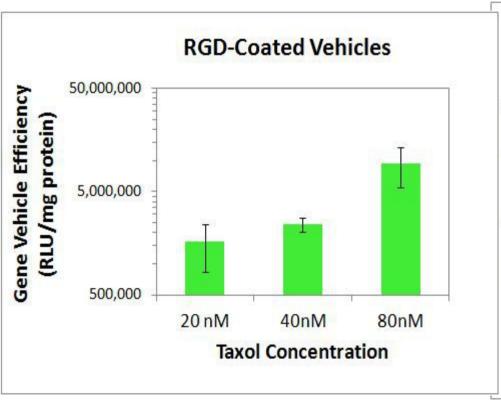

#### Testing of Gene Delivery Vehicles

Condor Tech interns: Glen Robinson, Bryan Palmer, Zita Espinoza Mentor: Emily Wonder Faculty Advisor: Cyrus Safinya

## Many Genetic Diseases Caused By Genes



"I'm having a bad D.N.A. day."

# Gene Therapy Targets Faulty DNA



But The Vehicle Has Obstacles To Overcome



### Vehicle Types for Introduction To Cell

- DOTAP
- PEG
- RGD
- DNA



# Does Taxol Negatively Affect Gene Therapy?





#### Gene delivery vehicle



### Using Firefly DNA as a Tool



## Measuring Vehicle and Taxol Combination



#### Counting The Survivors



Cells on cover slip

## Gene Vehicle Results With Different Concentrations Of Taxol



#### Chemo-Vehicle





### Conclusion